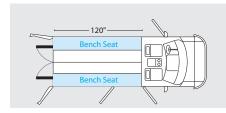

#### PT-F06-120-2

**Prisoner Transport For Ford Transit** Low Roof Long Length 148" WB Cargo Van

- 120" long double compartment designed to accommodate 12 prisoners
- For Ford Transit medium roof long length 148" wheelbase cargo van
- Includes rear step, trim kit and
   (4) multi-color interior LED dome lights
- Emergency exit hatches in every compartment for evacuation of vehicle
- Bench seats come equipped with 4" slip resistant tape