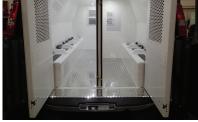

### Standard features include

- Lightweight, all-aluminum construction
- Powder coat finish for durability and easy cleaning
- Seat belts and grab straps for each seat
- · No sharp edges or protruding hardware
- · Heavy-duty doors that lock on closing
- Emergency exit hatches for every compartment
- · Non-slip seat tops and aluminum floor

#### PT-F06-120-2

**Prisoner Transport For Ford Transit** Low Roof Long Length 148" WB Cargo Van

- 120" long double compartment designed to accommodate 12 prisoners
- For Ford Transit medium roof long length 148" wheelbase cargo van
- Includes rear step, trim kit and
   (4) multi-color interior LED dome lights
- Emergency exit hatches in every compartment for evacuation of vehicle
- Bench seats come equipped with 4" slip resistant tape

#### PT-F06-120-2B

Prisoner Transport
60" H X 120" L Insert For Ford Transit
Medium Roof Long Length
148" WB Cargo Van

- 120" long double compartment designed to accommodate 12 prisoners
- 4-person forward compartment with side-entry and 8-person rear compartment
- Works in Transit medium roof (148" WB) long van with non-extended body length
- Includes rear step, sidestep, trim kit and
   (4) multi-color interior LED dome lights
- Includes seat belts, seat dividers and grab straps for each seat location
- Emergency exit hatches in every compartment for evacuation of vehicle
- Bench seats come equipped with 4" slip resistant tape

#### PT-F06-120-3

**Prisoner Transport For Ford Transit**Medium Roof Long Length
148" WB Cargo Van

- 120" long triple compartment designed to accommodate 12 prisoners
- Works in Transit medium roof (148" WB) long van with non-extended body length
- Includes rear step, side step, trim kit and
   (4) multi-color interior LED dome lights
- Emergency exit hatches in every compartment for evacuation of vehicle
- Bench seats come equipped with 4" slip resistant tape