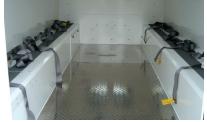

### Standard features include

- Lightweight, all-aluminum construction
- Powder coat finish for durability and easy cleaning
- Seat belts and grab straps for each seat
- · No sharp edges or protruding hardware
- · Heavy-duty doors that lock on closing
- Emergency exit hatches for every compartment
- · Non-slip seat tops and aluminum floor

#### PT-F06-120-2

**Prisoner Transport For Ford Transit** Low Roof Long Length 148" WB Cargo Van

- 120" long double compartment designed to accommodate 12 prisoners
- For Ford Transit medium roof long length 148" wheelbase cargo van
- Includes rear step, trim kit and
   (4) multi-color interior LED dome lights
- Emergency exit hatches in every compartment for evacuation of vehicle
- Bench seats come equipped with 4" slip resistant tape

#### PT-F06-120-2B

Prisoner Transport
60" H X 120" L Insert For Ford Transit
Medium Roof Long Length
148" WB Cargo Van

- 120" long double compartment designed to accommodate 12 prisoners
- 4-person forward compartment with side-entry and 8-person rear compartment
- Works in Transit medium roof (148" WB) long van with non-extended body length
- Includes rear step, sidestep, trim kit and
   (4) multi-color interior LED dome lights
- Includes seat belts, seat dividers and grab straps for each seat location
- Emergency exit hatches in every compartment for evacuation of vehicle
- Bench seats come equipped with 4" slip resistant tape

#### PT-F06-120-3

**Prisoner Transport For Ford Transit**Medium Roof Long Length
148" WB Cargo Van

- 120" long triple compartment designed to accommodate 12 prisoners
- Works in Transit medium roof (148" WB) long van with non-extended body length
- Includes rear step, side step, trim kit and
   (4) multi-color interior LED dome lights
- Emergency exit hatches in every compartment for evacuation of vehicle
- Bench seats come equipped with 4" slip resistant tape