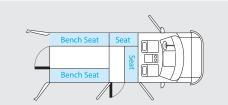

#### PT-F06-120-2B

Prisoner Transport
60" H X 120" L Insert For Ford Transit
Medium Roof Long Length
148" WB Cargo Van

- 120" long double compartment designed to accommodate 12 prisoners
- 4-person forward compartment with side-entry and 8-person rear compartment
- Works in Transit medium roof (148" WB) long van with non-extended body length
- Includes rear step, sidestep, trim kit and
   (4) multi-color interior LED dome lights
- Includes seat belts, seat dividers and grab straps for each seat location
- Emergency exit hatches in every compartment for evacuation of vehicle
- Bench seats come equipped with 4" slip resistant tape