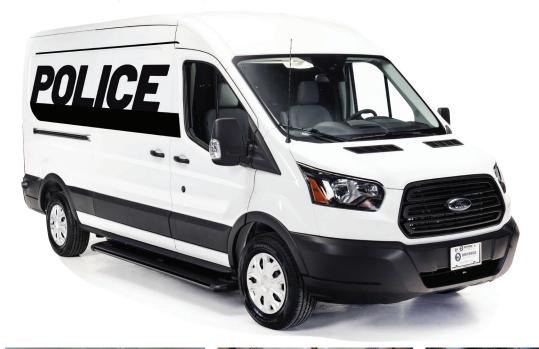

# Ford Transit Prisoner Transporters

**YEARS**: 2015 – 2023

WHEELBASE: 148" CARGO VANS

**ROOF:** MEDIUM

### Secure, Heavy-duty Inmate Transport Vehicles

Driverge provides medium-security prisoner transporters built on Ford Transit cargo vans. We offer single, double and triple compartment transport inserts which allow you to securely transport up to 12 passengers.