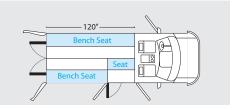

#### PT-F06-120-3

**Prisoner Transport For Ford Transit**Medium Roof Long Length
148" WB Cargo Van

- 120" long triple compartment designed to accommodate 12 prisoners
- Works in Transit medium roof (148" WB) long van with non-extended body length
- Includes rear step, side step, trim kit and
   (4) multi-color interior LED dome lights
- Emergency exit hatches in every compartment for evacuation of vehicle
- Bench seats come equipped with 4" slip resistant tape