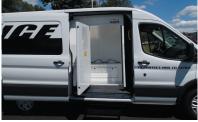

#### PT-F06-120-2

**Prisoner Transport For Ford Transit** Low Roof Long Length 148" WB Cargo Van

- 120" long double compartment designed to accommodate 12 prisoners
- For Ford Transit medium roof long length 148" wheelbase cargo van
- Includes rear step, trim kit and
   (4) multi-color interior LED dome lights
- Emergency exit hatches in every compartment for evacuation of vehicle
- Bench seats come equipped with 4" slip resistant tape

#### PT-F06-120-2B

Prisoner Transport
60" H X 120" L Insert For Ford Transit
Medium Roof Long Length
148" WB Cargo Van

- 120" long double compartment designed to accommodate 12 prisoners
- 4-person forward compartment with side-entry and 8-person rear compartment
- Works in Transit medium roof (148" WB) long van with non-extended body length
- Includes rear step, sidestep, trim kit and
   (4) multi-color interior LED dome lights
- Includes seat belts, seat dividers and grab straps for each seat location
- Emergency exit hatches in every compartment for evacuation of vehicle
- Bench seats come equipped with 4" slip resistant tape

#### PT-F06-120-3

**Prisoner Transport For Ford Transit**Medium Roof Long Length
148" WB Cargo Van

- 120" long triple compartment designed to accommodate 12 prisoners
- Works in Transit medium roof (148" WB) long van with non-extended body length
- Includes rear step, side step, trim kit and
   (4) multi-color interior LED dome lights
- Emergency exit hatches in every compartment for evacuation of vehicle
- Bench seats come equipped with 4" slip resistant tape