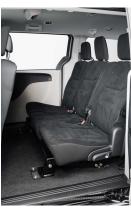

**Option 1 – Second Row Bench**Fits one driver, one wheelchair passenger, and four additional passengers

**Option 2 – Second Row Tip & Fold Bucket Seats** Fits one driver, two wheelchair passengers, and three additional passengers