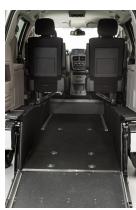

**Option 1 – Second Row Bench**Fits one driver, one wheelchair passenger, and four additional passengers

**Option 2 – Second Row Tip & Fold Bucket Seats** Fits one driver, two wheelchair passengers, and three additional passengers