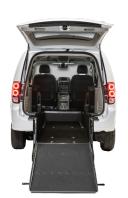

| Vehicle Specification Chart |                                         |                                          |
|-----------------------------|-----------------------------------------|------------------------------------------|
| Configuration               | Rear-Entry Conversion<br>(1 Wheelchair) | Rear-Entry Conversion<br>(2 Wheelchairs) |
| Ramp Length                 | 61"                                     | 61"                                      |
| Ramp Width                  | 33.25"                                  | 33.25"                                   |
| Interior Height (Center)    | 59"                                     | 59"                                      |
| Ramp Weight Capacity        | 1,000 lbs.                              | 1,000 lbs.                               |