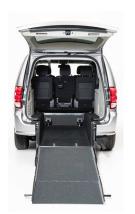

**Option 1 – Second Row Bench**Fits one driver, one wheelchair passenger, and four additional passengers

**Option 2 – Second Row Tip & Fold Bucket Seats** Fits one driver, two wheelchair passengers, and three additional passengers