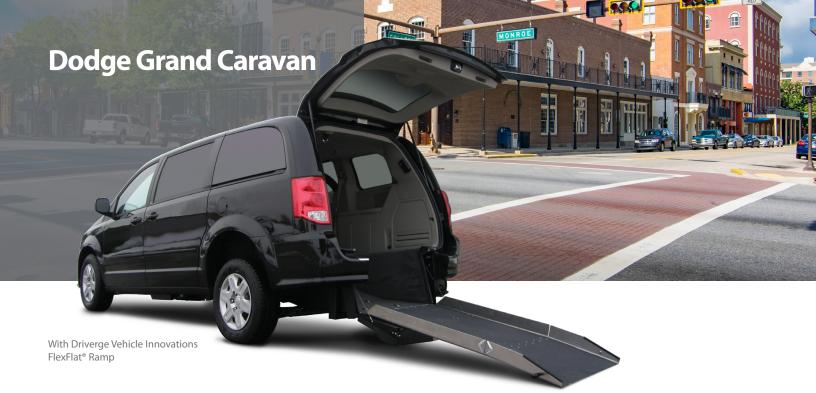

## Ideal For Healthcare, Taxi And Transport Dodge Grand Caravan with Driverge FlexFlat™ Ramp

- Meets all applicable ADA and FMVSS requirements.
- Comes with standard manual ramp. Also available with FlexFlat™ ramp from Driverge Vehicle Innovations that folds flat when not in use to create a convenient usable deck.
- New and pre-owned options are available.
- Front and side-impact airbags for driver and front passenger, plus side curtain airbags in back.
- Crash tested for impact safety requirements.