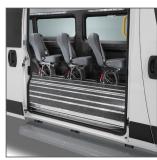

SmartFloor™ This innovative flooring system provides flexible seating configurations to accommodate different combinations of wheelchair and ambulatory passengers.

## **Conversion Features**

- Altro non-skid commercial flooring over SmartFloor
- Vinyl seats with integrated lap and shoulder belts on wheeled seat bases
- Side or rear-mounted wheelchair lift (with 800 or 1,000 pound weight capacity)
- Retractable wheelchair tie-downs with storage bags
- Entrance grab handle
- First aid kit
- 5 pound fire extinguisher