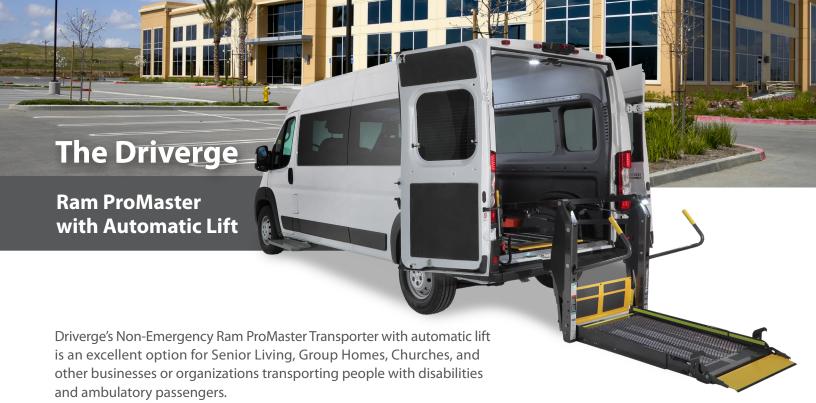

This ADA-compliant Wheelchair-Accessible Ram ProMaster 2500 is equipped with an automatic lift for easy wheelchair access. It is available in Rear-Entry and Side-Entry conversions on 236" length and 102.1" high roof chassis. The Ram ProMaster is designed to cater to both wheelchair-bound and ambulatory passengers.

The time-tested RAM ProMaster chassis features intelligent design and boasts one of the best turning radiuses in the commercial van industry. It is ideally suited for NEMT (Non-Emergency Medical Transportation) applications.