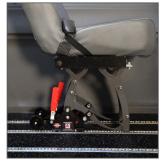

SmartFloor™ This innovative flooring system provides flexible seating configurations to accommodate different combinations of wheelchair and ambulatory passengers.

## **Conversion Features**

- Altro non-skid commercial flooring over SmartFloor
- Vinyl seats with integrated lap and shoulder belts on wheeled seat bases
- Side or rear-mounted wheelchair lift (with 800 or 1,000 pound weight capacity)
- Retractable wheelchair tie-downs with storage bags
- Entrance grab handle
- First aid kit
- 5 pound fire extinguisher