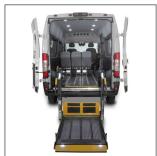

## Heavy-duty, 800–1,000 pounds capacity lift, retractable wheelchair tiedowns, durable vinyl seats, non-skid flooring, entrance grab handle, and other standard features to provide a safe and comfortable ride.

## **Conversion Features**

- Altro non-skid commercial flooring over SmartFloor
- Vinyl seats with integrated lap and shoulder belts on wheeled seat bases
- Side or rear-mounted wheelchair lift (with 800 or 1,000 pound weight capacity)
- Retractable wheelchair tie-downs with storage bags
- Entrance grab handle
- First aid kit
- 5 pound fire extinguisher