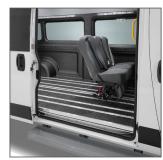

## Heavy-duty, 800–1,000 pounds capacity lift, retractable wheelchair tiedowns, durable vinyl seats, non-skid flooring, entrance grab handle, and other standard features to provide a safe and comfortable ride.

SmartFloor™ This innovative flooring system provides flexible seating configurations to accommodate different combinations of wheelchair and ambulatory passengers.

## **Conversion Features**

- Altro non-skid commercial flooring over SmartFloor
- Vinyl seats with integrated lap and shoulder belts on wheeled seat bases
- Side or rear-mounted wheelchair lift (with 800 or 1,000 pound weight capacity)
- Retractable wheelchair tie-downs with storage bags
- Entrance grab handle
- First aid kit
- 5 pound fire extinguisher