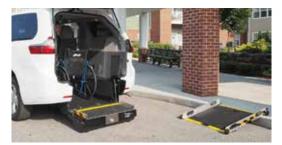

## Toyota Sienna

With Driverge Vehicle Innovations StreetSmart® Ramp

Converts to Curb Ramp

62" long wheelchair area inside the vehicle

## The Toyota Sienna with Portable StreetSmart® Ramp by Driverge Vehicle Innovations

The StreetSmart<sup>®</sup> ramp is the perfect ramp. It is there when and where you need it.

- Meets all applicable ADA and FMVSS requirements.
- Seats one driver, one wheelchair passenger, and four non-wheelchair passengers.
- Standard 3-passenger bench seat in second row.
- Retractable wheelchair restraints and rear floor anchors.