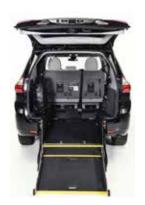

## Toyota Sienna

With Driverge Vehicle Innovations StreetSmart® Ramp

Converts to Curb Ramp

62" long wheelchair area inside the vehicle

## The Toyota Sienna with Portable StreetSmart® Ramp by Driverge Vehicle Innovations

The StreetSmart<sup>®</sup> ramp is the perfect ramp. It is there when and where you need it.

- Meets all applicable ADA and FMVSS requirements.
- Seats one driver, one wheelchair passenger, and four non-wheelchair passengers.
- Standard 3-passenger bench seat in second row.
- Retractable wheelchair restraints and rear floor anchors.

| Vehicle Specification Chart |                              |
|-----------------------------|------------------------------|
| Configuration               | <b>Rear-Entry Conversion</b> |
| Ramp Length                 | 49"                          |
| Ramp Width                  | 33.5"                        |
| Interior Height (Center)    | 56.5"                        |
| Ramp Weight Capacity        | 1,000 lbs.                   |