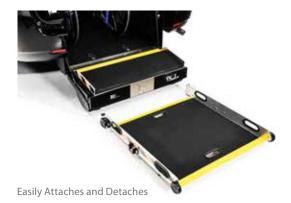

## Toyota Sienna

With Driverge Vehicle Innovations StreetSmart® Ramp

Converts to Curb Ramp

62" long wheelchair area inside the vehicle

## The Toyota Sienna with Portable StreetSmart® Ramp by Driverge Vehicle Innovations

The StreetSmart<sup>®</sup> ramp is the perfect ramp. It is there when and where you need it.

- Meets all applicable ADA and FMVSS requirements.
- Seats one driver, one wheelchair passenger, and four non-wheelchair passengers.
- Standard 3-passenger bench seat in second row.
- Retractable wheelchair restraints and rear floor anchors.